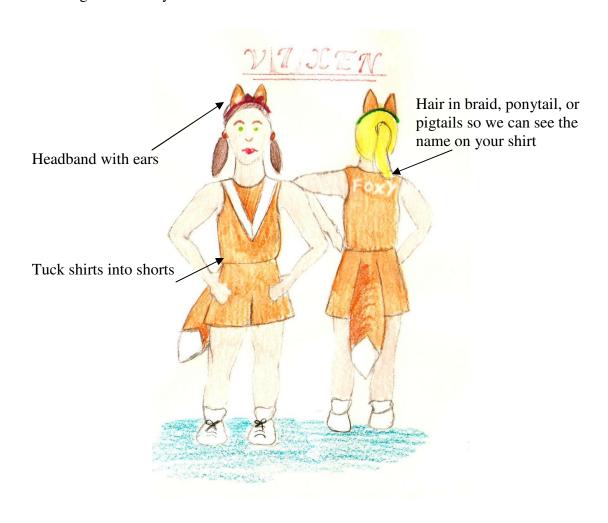

# **SYDNEY LEVINSON**

**FOXY** 

\_\_\_\_ headband with ears
Orange shirt
Orange shorts with tail
White socks (from home)
Tennis shoes

DO NOT eat your snack in your costume.

DO NOT keep your snack in this bag with your costume.

#### **NOTE**

- Wear your hair in a single braid, ponytail, or pigtails. This is so that the audience can read your name on the back of your shirt.
- Your tail is very fragile: if you or somebody else pulls it, it could rip, and rip a giant hole is your shorts. So be careful!