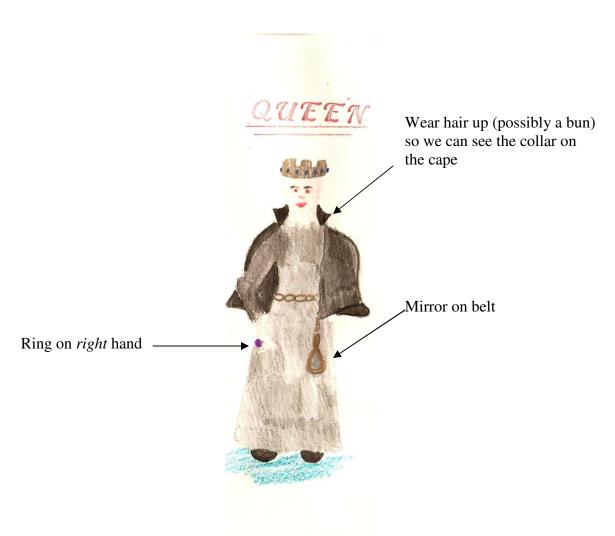

# ISABEL ROSENBERG

**QUEEN** 

Black and white dress

White or black tights (from home)

Crown

Cape

Long black gloves

Ring—over gloves

Rope belt with hand mirror

Black shoes

DO NOT eat your snack in your costume.

DO NOT keep your snack in this bag with your costume.

DO NOT drink anything but water in your costume.