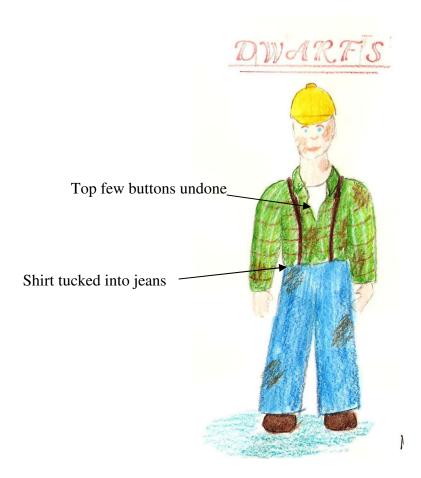

### **HANNAH ADLER**

Construction hat

#### **GABBY**

White T-shirt (from home)
Red & yellow plaid shirt
\_\_\_\_\_ suspenders
Jeans (from home)
Socks
Tennis shoes
Boot covers

DO NOT eat your snack in your costume.

DO NOT keep your snack in this bag with your costume.

#### **NOTES**

- tuck both shirts into your jeans
- leave the top 2 or 3 buttons on the plaid shirt undone (so we can see the T-shirt)
- REMEMBER: your hat will break easily! Please use it only as a hat!