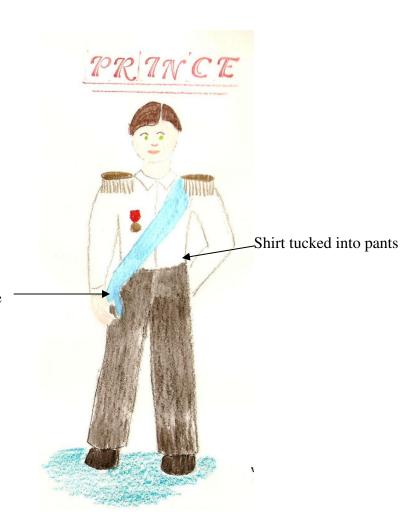

# **ZACHARY CARY**

#### PRINCE ROBERT

White T-shirt (from home)

White dress shirt with blue sash and shoulder decorations

Black dress pants (from home)

Socks

Tennis shoes

Boot covers

#### **NOTE**

• Tuck your shirt into your pants

DO NOT eat your snack in your costume.

DO NOT keep your snack in this bag with your costume.

DO NOT drink anything but water in your costume.

Sash snapped at side